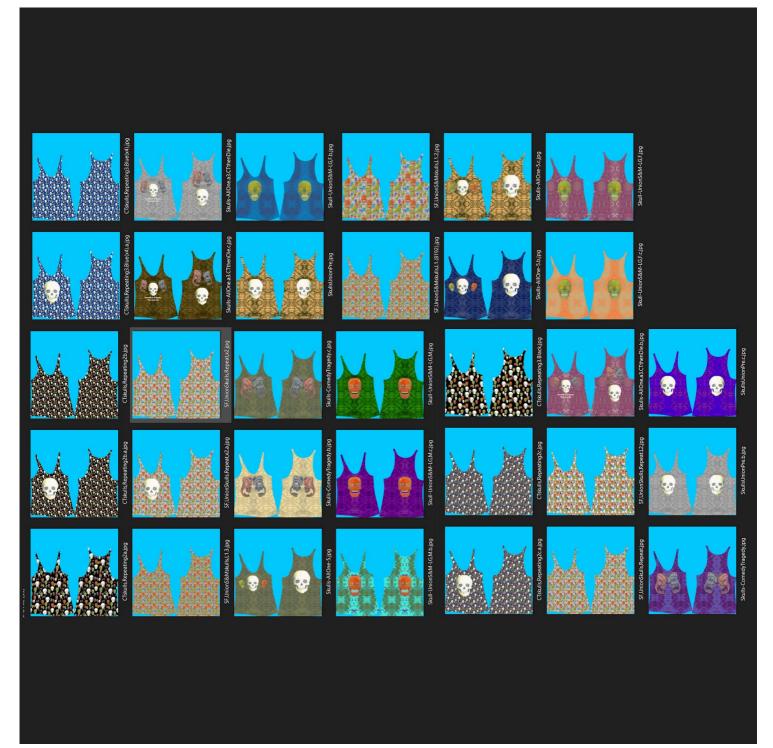

viewed in the contents tab on the product page. Those items will go to your Received Items Folder in your Inventory. Items with no copy permissions, will move in and out of inventory as you rez them and take them back.

## ADDITIONAL INFORMATION

The TCGWS project homepage is <u>http://sl.thunderchild.net</u> and the Artist's hompage is <u>http://thunderchild.net</u>. Special arrangments and designs are availably by contacting the artist in-World (Thunderchild Allen aka AJ Leibengeist).



## AVAILABILITY

This product is available in Second Life (SL) and Real Life (RL). RL products are provided by third-party on-

demand companies including <u>RedBubble.com</u>, <u>Society6.com</u>, <u>Spoonflower.com</u> and others. For the paired RL shirt by the artists, see these links.

#### IMAGES



KEYS: men's, tank top, t-top, burns, fractals, long tank top, pattern, HUD