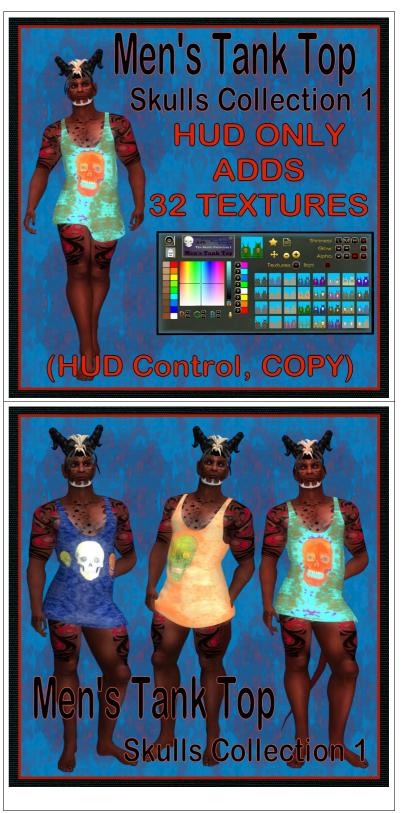

## HUD CONTROL ONLY, Men's Tank Top, Skulls Collection 1

The Men's Tank Top from store RastorVirtualFashions. Models include Signature Gianni & Gerald, Belleza Jake, Slink and Aesthetic. The artwork texture is from "Union, Suns and Moon." The swirl is the smeared artwork into the two colored swirls.

#### Shirt Models

Signature Gianni & Gerald, Belleza Jake, Slink and Aesthetic. The items can be seen at the Milda locaions. http://maps.secondlife.com/secondlife/Milda/129/156/51.

#### FEATURES

- ORIGINAL ARTWORK by AJ Leibengeist.
- HUD with 32 Textures